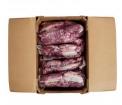

### **Butt Tender 191a Select**

 $\begin{tabular}{ll} \textbf{Product Description} - \texttt{Made From 100\% Select-grade Fresh Beef And Contains No Additives.} \end{tabular}$ 

Product Code - 37799 GTIN - 90096423377990

#### **Master Case**

| Piece Count | Net Weight | Gross Weight  |
|-------------|------------|---------------|
| 12          | 77         | 80            |
| Width       | Length     | Height        |
| 15.63"      | 23.38"     | 9.75"         |
| TI          | Н          | Cube          |
| 5           | 6          | 2.06 cubic ft |