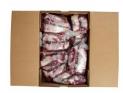

## **Chuck Flap Select**

Product Description - Made From 100% Fresh Select Grade Beef And Contains No Additives

Product Code - 75666 GTIN - 90096423756665

#### **Master Case**

| Piece Count | Net Weight | Gross Weight  |
|-------------|------------|---------------|
| 16          | 39         | 42            |
| Width       | Length     | Height        |
| 15.5"       | 23.38"     | 7"            |
| TI          | HI         | Cube          |
| 5           | 10         | 1.47 cubic ft |