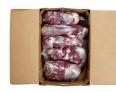

# **Chuck Tender Select**

Product Description - Made From 100% Fresh Select Grade Beef And Contains No Additives

Product Code - 75202 GTIN - 90096423752025

#### **Master Case**

| Piece Count | Net Weight | Gross Weight  |
|-------------|------------|---------------|
| 5           | 66         | 69            |
| Width       | Length     | Height        |
| 15.63"      | 23.38"     | 9.75"         |
| TI          | HI         | Cube          |
| 5           | 5          | 2.06 cubic ft |