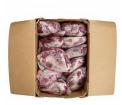

#### **Master Case**

| Piece Count | Net Weight | Gross Weight  |
|-------------|------------|---------------|
| 10          | 69         | 71.43         |
| Width       | Length     | Height        |
| 15.63"      | 23.38"     | 9.75"         |
| TI          | HI         | Cube          |
| 5           | 6          | 2.06 cubic ft |