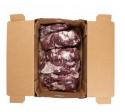

## Select Fresh Boneless Beef Flapmeat

Product Description - America's Heartland Fresh Boneless Beef Flapmeat, Select Grade, 5 Bags Per 58 Pound Average Weight Master Case, 4 Flapmeat Pieces Per Bag  $\cdot$  Each Master Case Has An Approximate Weight Of 58-pounds And Contains 5 Vacuum-sealed Bags With 4 Flapmeat Pieces Per Bag. • Each Beef Sirloin Flapmeat Weighs Approximately 1.5-5 Pounds Each. • Yield Varies. • Made From 100% Fresh Beef With No Additives • Cook Thoroughly To 160°f • Keep Refrigerated • Best If Used Within 35 Days From The Date Of Production • Dimensions: 23.38l X 15.63w X 9.75h Inches