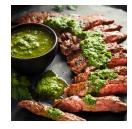

# **Nutrition Facts**

Serving Size - 3.5 oz

| Calories 110         |
|----------------------|
| Calories from Fat 35 |
|                      |
| Total Fat 4g         |

| Garorres 110         |            |
|----------------------|------------|
| Calories from Fat 35 |            |
| Total Fat 4g         | 5%         |
| Saturated Fat 2g     | 8%         |
| Trans Fat 0g         |            |
| Cholesterol 55mg     | 18%        |
| Sodium 85mg          | 4%         |
| Total Carbs 0g       | 0%         |
| Dietary Fiber 0g     | 0%         |
| Sugars 0g            |            |
| Protein 19g          |            |
| Vitamin A 0%         | Calcium 0% |
| Vitamin C 0%         | Iron 18%   |





## Select Fresh Boneless Beef Flapmeat

Product Description - America's Heartland Fresh