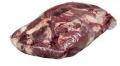

## Select Fresh Boneless Beef Flapmeat

Product Description - America's Heartland Fresh Boneless Beef Flapmeat, Select Grade, 5 Bags Per 58 Pound Average Weight Master Case, 4 Flapmeat Pieces Per Bag  $\cdot$  Each Master Case Has An Approximate Weight Of 58-pounds And Contains 5 Vacuum-sealed Bags With 4 Flapmeat Pieces Per Bag. • Each Beef Sirloin Flapmeat Weighs Approximately 1.5-5 Pounds Each. • Yield Varies. • Made From 100% Fresh Beef With No Additives • Cook Thoroughly To 160°f • Keep Refrigerated • Best If Used Within 35 Days From The Date Of Production • Dimensions: 23.38l X 15.63w X 9.75h Inches