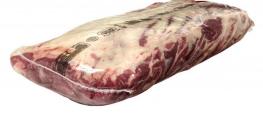

## Select Fresh Boneless Beef Ribeye Lipon 2x2 13/16

Product Description - 100% Fresh Beef, No Additives

Product Code - 75215 GTIN - 90096423752155