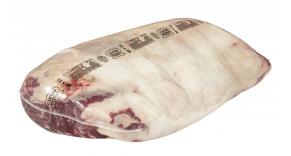

## Select Fresh Boneless Beef Ribeye Lipon 2x2 13/up

Product Description - 100% Fresh Beef, No Additives

Product Code - 37529 GTIN - 90096423375293

#### **Ingredients**

Beef