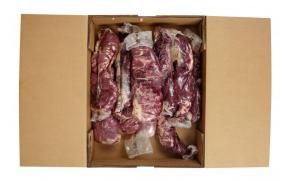

Product Description - Made From 100% Fresh Utility Grade Beef And

Product Code - 03120 GTIN - 90096423031205

Contains No Additives

| Piece Count | Net Weight | Gross Weight  |
|-------------|------------|---------------|
| 16          | 40         | 42            |
| Width       | Length     | Height        |
| 15.5"       | 23.38"     | 7"            |
| TI          | HI         | Cube          |
| 8           | 6          | 1.47 cubic ft |