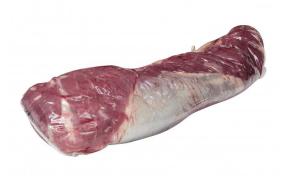

Product Description - Made From 100% Fresh Utility Grade Beef And

Product Code - 03160 GTIN - 90096423031601

Contains No Additives

| Piece Count | Net Weight | Gross Weight  |
|-------------|------------|---------------|
| 12          | 42         | 44            |
| Width       | Length     | Height        |
| 15.5"       | 23.38"     | 7"            |
| TI          | HI         | Cube          |
| 8           | 6          | 1.47 cubic ft |

## **Ingredients**

Beef