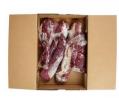

Product Description - Made From 100% Fresh Utility Grade Beef And

Product Code - 03160 GTIN - 90096423031601

Contains No Additives

| Piece Count | Net Weight | Gross Weight  |
|-------------|------------|---------------|
| 12          | 42         | 44            |
| Width       | Length     | Height        |
| 15.5"       | 23.38"     | 7"            |
| TI          | HI         | Cube          |
| 8           | 6          | 1.47 cubic ft |