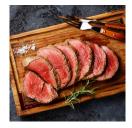

# **Nutrition Facts**

Serving Size -3.5 oz

Calories 140

| Calories 140          |            |
|-----------------------|------------|
| Calories from Fat 160 |            |
| Total Fat 6g          | 8%         |
| Saturated Fat 2.17g   | 11%        |
| Trans Fat 0.309g      |            |
| Cholesterol 60mg      | 20%        |
| Sodium 40mg           | 2%         |
| Total Carbs 0g        | 0%         |
| Dietary Fiber 0g      | 0%         |
| Sugars 0g             |            |
| Protein 22g           |            |
| Vitamin A 00/         | Calcium 2% |
| Vitamin A 0%          | Carcium 2% |
| Vitamin C 0%          | Iron 15%   |





### Tenderloin 190a Skinned Select

 $\begin{tabular}{ll} \textbf{Product Description} - \texttt{Made From 100\% Select-grade Fresh Beef And Contains