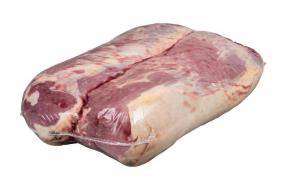

## LONG PRAIRIE PACKING CO. Utility Fresh Boneless Beef Eye Round 1/8"

Product Description - 100% Fresh Beef, No Additives

Product Code - 02630

GTIN - 90096423026300

#### Ingredients

Beef