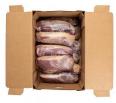

## LONG PRAIRIE PACKING CO. Utility Fresh Boneless Beef Eye Round 1/8"

Product Description - 100% Fresh Beef, No Additives

Product Code - 02630

GTIN - 90096423026300

#### Master Case

| Piece Count | Net Weight | Gross Weight  |
|-------------|------------|---------------|
| 5           | 55         | 57.11         |
| Width       | Length     | Height        |
| 15.5"       | 23.38"     | 7"            |
| TI          | HI         | Cube          |
| 58          | 6          | 1.47 cubic ft |