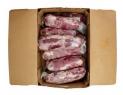

#### **Master Case**

| Piece Count | Net Weight | Gross Weight  |
|-------------|------------|---------------|
| 12          | 63         | 65.39         |
| Width       | Length     | Height        |
| 15.63"      | 23.38"     | 9.75"         |
| TI          | Н          | Cube          |
| 5           | 6          | 2.06 cubic ft |