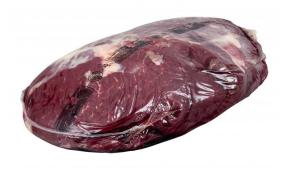

# LONG PRAIRIE PACKING CO. Inside Round Cap Off Xt 10/12 Utility

**Product Description** - Made From 100% Utility-grade Fresh Beef And Contains No Additives.

Product Code - 02186 GTIN - 90096423021862