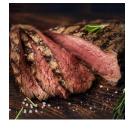

text{ -} \text{ Made From 100\% Utility-grade Fresh Beef And Contains No Additives.} \end{array}$ 

Product Code - 01860 GTIN - 90096423018602



| Piece Count | Net Weight | Gross Weight  |
|-------------|------------|---------------|
| 5           | 58         | 60            |
| Width       | Length     | Height        |
| 15.5"       | 23.38"     | 7"            |
| TI          | HI         | Cube          |
| 8           | 6          | 1.47 cubic ft |

## Storage

| Shelf Life              | Storage Temp                   | Storage Method    |
|-------------------------|--------------------------------|-------------------|
| 35 days from production | Storage Handling:<br>28°F-34°F | Keep Refrigerated |

## **Preparation**

Cook Thoroughly To 160'F

## **Ingredients**

Beef













Iron 15%

## **Nutrition Facts**

Serving Size -3.5 oz

Calories 180 Calories from Fat 80

Vitamin C 0%

| Caloffes Holli I at 80 |            |
|------------------------|------------|
| Total Fat 11g          | 14%        |
| Saturated Fat 4g       | 20%        |
| Trans Fat 0g           |            |
| Cholesterol 65mg       | 22%        |
| Sodium 90mg            | 4%         |
| Total Carbs 2g         | 1%         |
| Dietary Fiber 0g       | 0%         |
| Sugars 0g              |            |
| Protein 20g            |            |
|                        |            |
| Vitamin A 0%           | Calcium 0% |

\*The % Daily Value tells you how much a nutrient in a serving of food contributes to a daily diet. 2,000 calories a day is used for general nutrition advice.