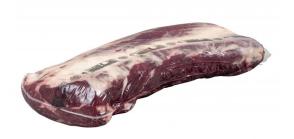

 $\begin{array}{l} \textbf{Product Description} \text{ -} \text{ Made From 100\% Utility-grade Fresh Beef And Contains No Additives.} \end{array}$ 

Product Code - 01860 GTIN - 90096423018602

| Piece Count | Net Weight | Gross Weight  |
|-------------|------------|---------------|
| 5           | 58         | 60            |
| Width       | Length     | Height        |
| 15.5"       | 23.38"     | 7"            |
| TI          | HI         | Cube          |
| 8           | 6          | 1.47 cubic ft |