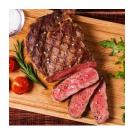

duct Description** - Made From 100% Fresh Beef And Contains No Additives.

Product Code - 01800 GTIN - 90096423018008

#### **Master Case**

| Piece Count | Net Weight | Gross Weight  |
|-------------|------------|---------------|
| 8           | 57         | 60            |
| Width       | Length     | Height        |
| 15.5"       | 23.38"     | 7"            |
| TI          | Н          | Cube          |
| 8           | 6          | 1.47 cubic ft |

## Storage

| Shelf Life              | Storage Temp                   | Storage Method    |
|-------------------------|--------------------------------|-------------------|
| 35 days from production | Storage Handling:<br>28°F-34°F | Keep Refrigerated |

### **Preparation**

Cook Thoroughly To 160'F

#### **Ingredients**

Beef















# **Nutrition Facts**

Serving Size – 3.5 oz

Calories 180

| 14%        |
|------------|
| 20%        |
|            |
| 22%        |
| 4%         |
| 1%         |
| 0%         |
|            |
|            |
|            |
| Calcium 0% |
| Iron 15%   |
|            |

\*The % Daily Value tells you how much a nutrient in a serving of food contributes to a daily diet. 2,000 calories a day is used for general nutrition advice.