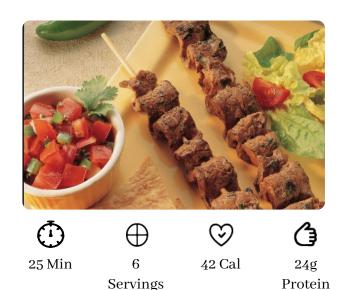

## **Skewered Southwest Steak**

Lean Flank Steak benefits from a flavorful marinade before being threaded on kabobs and hitting the grill. Enjoy at a party or a quick week night meal.

## **NUTRITION**

| Serv Size | Calories | Total Fat | Cholest | Sodium | Total Carb | Protein | GLUTEN<br>FREE | ALL<br>NATURAL |
|-----------|----------|-----------|---------|--------|------------|---------|----------------|----------------|
| 6         |          | 9g        | 42mg    |        | 1g         | 24g     | 1              | 0              |