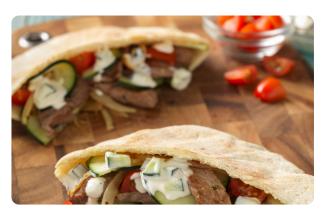

## Stir-Fried Beef Gyros In Pita Pockets

Steak is stir-fried with onions and served with a yogurt sauce and vegetables in a pita.

## **COOKING**

- 1. Stack beef steaks; cut lengthwise in half, then crosswise into 1-inch wide strips. Toss with garlic and oregano.
- $2. \ Heat \ 2 \ teaspoons \ oil \ in \ large \ nonstick \ skillet \ over \ medium-high \ heat \ until \ hot. \ Add \ onion; \ stir-fry \ 3 \ to \ 4 \ minutes. \ Remove.$
- 3. Heat 1 teaspoon oil in same skillet over medium-high heat until hot. Add 1/2 of beef; stir-fry 1 minute or until outside surface of beef is no longer pink. (Do not overcook.) Remove. Repeat with remaining beef.
- 4. Return beef and onion to skillet; heat through. Season with salt and pepper. Serve in pita pockets with tomatoes, cucumbers and dressing.