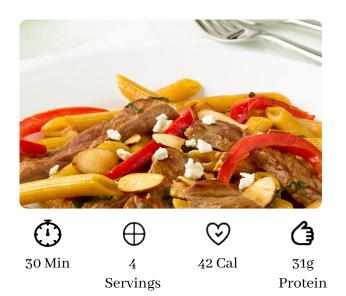

## Basil Beef Asian Pasta Stir-Fry

Take pasta over the top with this delicious Basil Beef Asian Pasta Stir-Fry, featuring Sirloin Tip Center Steaks.

## **NUTRITION**

| Serv Size | Calories | Total Fat | Cholest | Sodium | Total Carb | Protein | GLUTEN<br>FREE | ALL<br>NATURAL |
|-----------|----------|-----------|---------|--------|------------|---------|----------------|----------------|
| 4         |          | 18g       | 71mg    |        | 25g        | 31g     | 1              | 0              |